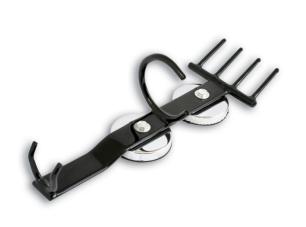

## **Airtool & Socket Organiser - Magnetic**

A magnetic air tool and socket organiser has been added to the Laser Automotive range. With a robust magnet for attaching to tool cabinets and socket storage for the most popular wheel nut removers means the rattle gun and accessories can be stored within easy access and available quickly. Especially useful in the tyre and exhaust fitting bays.

## **Additional Information**

- · Robust magnet for attaching to tool cabinets and socket storage for popular wheel nut removers.
- · Holds 4 wheel nut sockets and air wrench.
- Strong magnets can be fixed to tool box or any metal surface.
- · Especially useful in tyre and exhaust fitting bays.