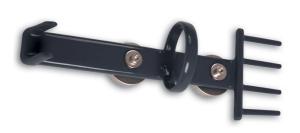

## **Airtool & Socket Organiser - Magnetic**

A magnetic air tool and socket organiser has been added to the Laser Automotive range. With a robust magnet for attaching to tool cabinets and socket storage for the most popular wheel nut removers means the rattle gun and accessories can be stored within easy access and available quickly. Especially useful in the tyre and exhaust fitting bays.

## **Additional Information**

- · Robust magnet for attaching to tool cabinets and socket storage for popular wheel nut removers.
- · Holds 4 wheel nut sockets and air wrench.
- Strong magnets can be fixed to tool box or any metal surface.
- · Especially useful in tyre and exhaust fitting bays.