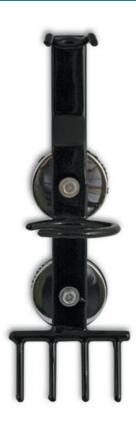

## **Airtool & Socket Organiser - Magnetic**

A magnetic air tool and socket organiser has been added to the Laser Automotive range. With a robust magnet for attaching to tool cabinets and socket storage for the most popular wheel nut removers means the rattle gun and accessories can be stored within easy access and available quickly. Especially useful in the tyre and exhaust fitting bays.

## **Additional Information**

- · Robust magnet for attaching to tool cabinets and socket storage for popular wheel nut removers.
- · Holds 4 wheel nut sockets and air wrench.
- Strong magnets can be fixed to tool box or any metal surface.
- · Especially useful in tyre and exhaust fitting bays.