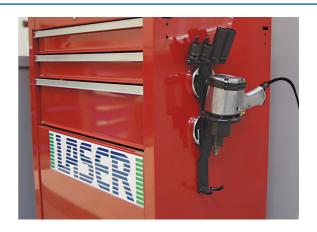

## **Airtool & Socket Organiser - Magnetic**

A magnetic air tool and socket organiser has been added to the Laser Automotive range. With a robust magnet for attaching to tool cabinets and socket storage for the most popular wheel nut removers means the rattle gun and accessories can be stored within easy access and available quickly. Especially useful in the tyre and exhaust fitting bays.

## **Additional Information**

- · Robust magnet for attaching to tool cabinets and socket storage for popular wheel nut removers.
- · Holds 4 wheel nut sockets and air wrench.
- Strong magnets can be fixed to tool box or any metal surface.
- · Especially useful in tyre and exhaust fitting bays.