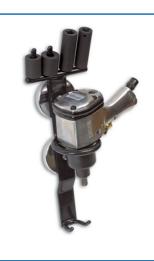

## **Airtool & Socket Organiser - Magnetic**

A magnetic air tool and socket organiser has been added to the Laser Automotive range. With a robust magnet for attaching to tool cabinets and socket storage for the most popular wheel nut removers means the rattle gun and accessories can be stored within easy access and available quickly. Especially useful in the tyre and exhaust fitting bays.

## **Additional Information**

- · Robust magnet for attaching to tool cabinets and socket storage for popular wheel nut removers.
- · Holds 4 wheel nut sockets and air wrench.
- Strong magnets can be fixed to tool box or any metal surface.
- · Especially useful in tyre and exhaust fitting bays.